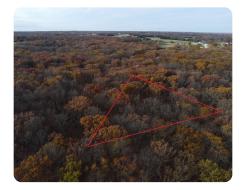

## Serenity Lake Estates Lot #6

6.1 +/- Acres | St. Charles County, MO | \$317,200

## **PROPERTY SUMMARY**

Welcome to Serenity Lake Estates. This 5+ acre subdivision located just south of HWY N along HWY T provides a variety of residential lots all of which are ready to build your dream home. Towards the front of the development, a couple lots are being offered around the lake and would be considered "open" lots. As you move east, the lots become more wooded and more private. A brand-new concrete drive provides access throughout. Restrictions and minimal HOA fees are in place. These funds will be used to maintain the road, manage the lake and landscaping, and keep a wonderful walking trail around the lake. This property represents a wonderful location to live in beautiful western St. Charles County and enjoy the Francis Howell School District, all while being only minutes from HWY 70/Wentzville.