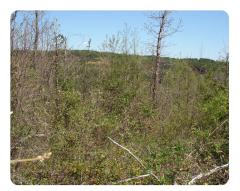

## **PROPERTY SUMMARY**

This 40-acre property on Hannah Creek Road in Brookwood, AL offers a mix of young hardwood and pine timber on sloped terrain. It features paved county road frontage, good hunting opportunities, and potential home sites with electricity available. Contact us for more details!