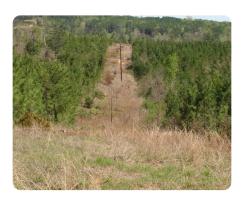

## **PROPERTY SUMMARY**

This 40-acre property on Hannah Creek Road in Brookwood, AL offers a mix of young hardwood and pine timber on sloped terrain. It features paved county road frontage, good hunting opportunities, and potential home sites with electricity available. Contact us for more details!