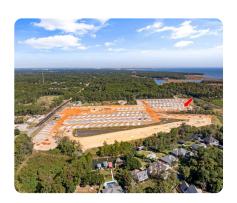

### **PROPERTY SUMMARY**

Welcome to Paradise Found RV Resort, a premier 37-acre waterfront destination at the mouth of Fowl River and Mobile Bay. Unit 245 offers a 75x40 RV lot with a full concrete pad, spacious sitting area, and cozy firepit—perfect for relaxing with stunning water views.

Enjoy resort-style amenities including a pool, hot tub, pickleball, sand volleyball, dog park, game room with golf simulator, fitness center, and on-site bar & grill. Family bath suites add comfort and convenience.