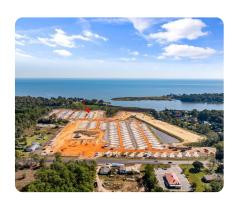

### **PROPERTY SUMMARY**

Welcome to Paradise Found RV Resort, a premier 37-acre waterfront destination at the mouth of Fowl River and Mobile Bay. Unit 245 offers a 75x40 RV lot with a full concrete pad, spacious sitting area, and cozy firepit—perfect for relaxing with stunning water views.

Enjoy resort-style amenities including a pool, hot tub, pickleball, sand volleyball, dog park, game room with golf simulator, fitness center, and on-site bar & grill. Family bath suites add comfort and convenience.