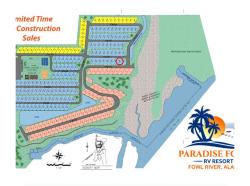

### **PROPERTY SUMMARY**

Welcome to Paradise Found RV Resort, a premier 37-acre waterfront destination at the mouth of Fowl River and Mobile Bay. Unit 245 offers a 75x40 RV lot with a full concrete pad, spacious sitting area, and cozy firepit—perfect for relaxing with stunning water views.

Owners can use the lot personally or earn income through the on-site rental program. A marina permit is in progress with the Army Corps of Engineers, including deeded boat slips—ideal for water enthusiasts and investors.