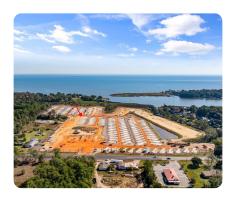

## PROPERTY SUMMARY

Welcome to Paradise Found RV Resort, a premier waterfront destination!

Nestled on 37 pristine acres of water frontage at the mouth of Fowl River and scenic Mobile Bay. Paradise Found RV Resort offers an unparalleled opportunity for investors seeking to capitalize on the growing demand for premium RV and resort-style amenities.

The community offers a wealth of resort-style amenities including a pool, hot tub, pickleball courts, sand volleyball, dog park, and a game room with a golf simulator. Stay active with the on-site fitness center, or relax in the family bath suites. Enjoy