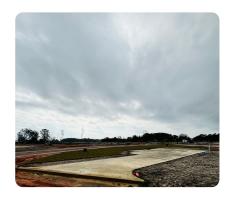

End Unit 88 offers the perfect setting for your RV lifestyle, featuring breathtaking views of the mouth of Fowl River. This 75x40 lot includes a full concrete pad, large sitting area as well as a cozy firepit area at the rear, ideal for enjoying peaceful, starry nights with scenic water vistas.