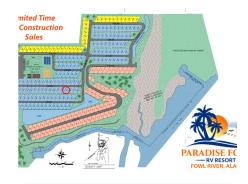

## **PROPERTY SUMMARY**

Welcome to Paradise Found RV Resort—a premier 37-acre waterfront retreat at the mouth of Fowl River and Mobile Bay. Lot 129 offers a 75x40 site with a full concrete pad, spacious sitting area, and cozy firepit, all with stunning water views.

Enjoy top-tier amenities: pool, hot tub, pickleball, sand volleyball, dog park, game room with golf simulator, fitness center, family bath suites, and an on-site bar & grill—everything you need for resort-style living.

Use the lot personally or generate income by enrolling in the on-site rental program. A marina permit is in progress, with deeded boat slips to be available—ideal for boaters and investors.

With unmatched views, amenities, and income potential, Lot 129 offers a rare chance to own a piece of paradise on the water.