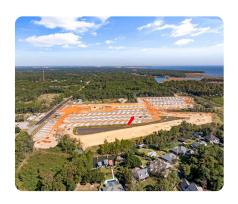

## **PROPERTY SUMMARY**

Welcome to Paradise Found RV Resort—a premier 37-acre waterfront retreat at the mouth of Fowl River and Mobile Bay. Lot 129 offers a 75x40 site with a full concrete pad, spacious sitting area, and cozy firepit, all with stunning water views.