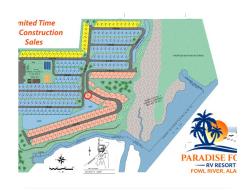

### **PROPERTY SUMMARY**

Welcome to Paradise Found RV Resort, a premier waterfront destination!

Nestled on 37 pristine acres of water frontage at the mouth of Fowl River and scenic Mobile Bay. Paradise Found RV Resort offers an unparalleled opportunity for investors seeking to capitalize on the growing demand for premium RV and resort-style amenities.

Lot 65 offers the perfect setting for your RV lifestyle, featuring breathtaking views of the mouth of Fowl River. This 75x45, end lot includes a full concrete pad, large sitting area as well as a cozy firepit area at the rear, ideal for enjoying peaceful, starry nights with scenic water vistas.

The community offers a wealth of resort-style amenities including a pool, hot tub, pickleball courts, sand volleyball, dog park, and a game room with a golf simulator. Stay active with the on-site fitness center, or relax in the family bath suites. Enjoy