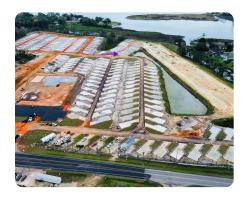

### **PROPERTY SUMMARY**

Welcome to Paradise Found RV Resort, a premier waterfront destination!

Nestled on 37 pristine acres of water frontage at the mouth of Fowl River and scenic Mobile Bay. Paradise Found RV Resort offers an unparalleled opportunity for investors seeking to capitalize on the growing demand for premium RV and resort-style amenities.

Lot 65 offers the perfect setting for your RV lifestyle, featuring breathtaking views of the mouth of Fowl River. This 75x45, end lot includes a full concrete pad, large sitting area as well as a cozy firepit area at the rear, ideal for enjoying peaceful, starry nights with scenic water vistas.

The community offers a wealth of resort-style amenities including a pool, hot tub, pickleball courts, sand volleyball, dog park, and a game room with a golf simulator. Stay active with the on-site fitness center, or relax in the family bath suites. Enjoy