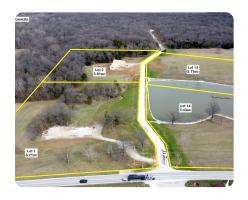

## Serenity Lake Estates Lot #1

6.21 +/- Acres | St. Charles County, MO | \$322,920

## **PROPERTY SUMMARY**

Welcome to Serenity Lake Estates. This 5+ acre subdivision located just south of HWY N along HWY T provides a variety of residential lots all of which are ready to build your dream home. Towards the front of the development, a couple lots are being offered around the lake and would be considered "open" lots. As you move east, the lots become more wooded and more private. A brand-new concrete drive provides access throughout. Restrictions and minimal HOA fees are in place. These funds will be used to maintain the road, manage the lake and landscaping, and keep a wonderful walking trail around the lake. This property represents a wonderful location to live in beautiful western St. Charles County and enjoy the Francis Howell School District, all while being only minutes from HWY 70/Wentzville.