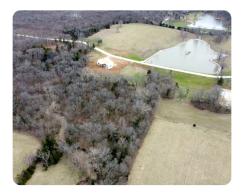

## **PROPERTY SUMMARY**

Welcome to Serenity Lake Estates. This 5+ acre subdivision located just south of HWY N along HWY T provides a variety of residential lots all of which are ready to build your dream home. Towards the front of the development, a couple lots are being offered around the lake and would be considered "open" lots. As you move east, the lots become more wooded and more private. A brand-new concrete drive provides access throughout. Restrictions and minimal HOA fees are in place. These funds will be used to maintain the road, manage the lake and landscaping, and keep a wonderful walking trail around the lake. This property represents a wonderful location to live in beautiful western St. Charles County and enjoy the Francis Howell School District, all while being only minutes from HWY 70/Wentzville.