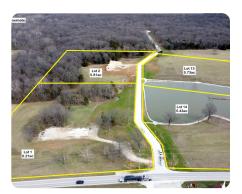

# Serenity Lake Estates Lot #7

5.56 +/- Acres | St. Charles County, MO | \$289,120

### **PROPERTY SUMMARY**

Welcome to Serenity Lake Estates. This 5+ acre subdivision located just south of HWY N along HWY T provides a variety of residential lots all of which are ready to build your dream home. Towards the front of the development, a couple lots are being offered around the lake and would be considered "open" lots. As you move east, the lots become more wooded and more private. A brand-new concrete drive provides access throughout. Restrictions and minimal HOA fees are in place. These funds will be used to maintain the road, manage the lake and landscaping, and keep a wonderful walking trail around the lake. This property represents a wonderful location to live in beautiful western St. Charles County and enjoy the Francis Howell School District, all while being only minutes from HWY 70/Wentzville.