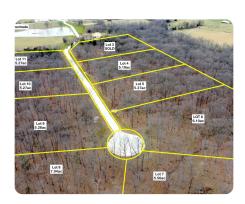

# Serenity Lake Estates Lot #7

5.56 +/- Acres | St. Charles County, MO | \$289,120

### **PROPERTY SUMMARY**

Welcome to Serenity Lake Estates. This 5+ acre subdivision located just south of HWY N along HWY T provides a variety of residential lots all of which are ready to build your dream home. Towards the front of the development, a couple lots are being offered around the lake and would be considered "open" lots. As you move east, the lots become more wooded and more private. A brand-new concrete drive provides access throughout. Restrictions and minimal HOA fees are in place. These funds will be used to maintain the road, manage the lake and landscaping, and keep a wonderful walking trail around the lake. This property represents a wonderful location to live in beautiful western St. Charles County and enjoy the Francis Howell School District, all while being only minutes from HWY 70/Wentzville.