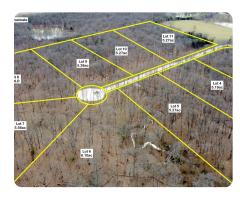

# Serenity Lake Estates Lot #7

5.56 +/- Acres | St. Charles County, MO | \$289,120

### **PROPERTY SUMMARY**

Welcome to Serenity Lake Estates. This 5+ acre subdivision located just south of HWY N along HWY T provides a variety of residential lots all of which are ready to build your dream home. Towards the front of the development, a couple lots are being offered around the lake and would be considered "open" lots. As you move east, the lots become more wooded and more private. A brand-new concrete drive provides access throughout. Restrictions and minimal HOA fees are in place. These funds will be used to maintain the road, manage the lake and landscaping, and keep a wonderful walking trail around the lake. This property represents a wonderful location to live in beautiful western St. Charles County and enjoy the Francis Howell School District, all while being only minutes from HWY 70/Wentzville.