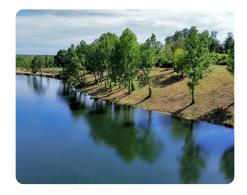

## **PROPERTY SUMMARY**

The Ranches at Shelby Lakes is a gated community of larger estate-sized properties with open pastures and gentle topography with a number of lakes scattered throughout the development. This lot has over 940 feet of shoreline on an 18-acre lake shared with 4 other lots. The western property line has 1100 feet of frontage on Mud Creek. Most of the lot is covered with thick timber but a few acres have been cleared with scattered large shade trees remaining. A cleared homesite with panoramic views of the lake sits near the middle of the tract at one of the highest points in the whole development. There is easy, walk down access to the lake, ideal for fishing, watering horses, or watching wood ducks as the morning sun rises. The property is at the end of the common road with no thru traffic from any neighbors. The property is only 10 minutes from Columbiana, 15 minutes from I-65 at Calera, and only a 45-minute commute to Birmingham.