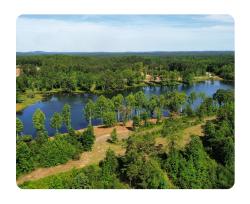

## **PROPERTY SUMMARY**

The Ranches at Shelby Lakes is a gated community of larger estate-sized properties with open pastures and gentle topography with a number of lakes scattered throughout the development. This lot has over 940 feet of shoreline on an 18-acre lake shared with 4 other lots. The western property line has 1100 feet of frontage on Mud Creek. Most of the lot is covered with thick timber but a few acres have been cleared with scattered large shade trees remaining. A cleared homesite with panoramic views of the lake sits near the middle of the tract at one of the highest points in the whole development. There is easy, walk down access to the lake, ideal for fishing, watering horses, or watching wood ducks as the morning sun rises. The property is at the end of the common road with no thru traffic from any neighbors. The property is only 10 minutes from Columbiana, 15 minutes from I-65 at Calera, and only a 45-minute commute to Birmingham.