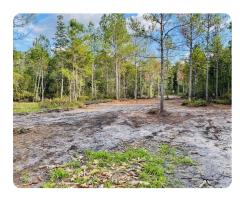

## **PROPERTY SUMMARY**

Offering 245 +/- acres of excellent hunting outfitted with food plots and condo deer stands! There are miles of roads throughout the property offering excellent access and the ease to ride around your property. The wildlife population on this property is incredible, specifically deer and bear! Paved road frontage on HWY 701. Pear trees and Persimmon trees have been planted. County water and power is available. Merchantable timber on the property! This is the ideal turn key hunting property in a great location! Located in White Lake, you are minutes from Elizabethtown, 45 minutes from Fayetteville, and an hour from Wilmington!