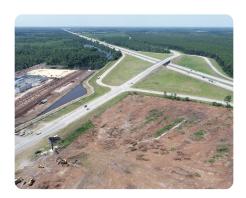

## **PROPERTY SUMMARY**

This 2.60-acre commercial site with significant interstate and highway frontage is located directly across from Buc-ee's. This site sits directly across Highway 99 from the new Buc-ee's that is currently under contract and set for opening first quarter of 2025. It is conveniently located between Jacksonville, Florida, and Savannah, Georgia. This interchange is on a path to significant growth in the immediate future and is very close to convenient shopping and retail in the Brunswick area. Glynn County/GDOT is funding a major upgrade to the frontage road as well as adding roundabouts. All utilities at site. Seller will have all sites pad ready. Additional sites available.