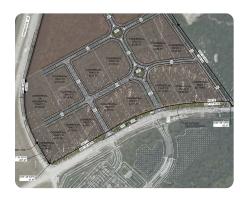

## **Delta Crossing Tract E**

2.59 +/- Acres | Glynn County, GA

ADDRESS 7199 Highway 99E Brunswick, GA 31565

**LOCATION** NE Quadrant of Exit 42, Interstate 95

## **PROPERTY SUMMARY**

This 2.60-acre commercial site with significant interstate and highway frontage is located directly across from Buc-ee's. This site sits directly across Highway 99 from the new Buc-ee's that is currently under contract and set for opening first quarter of 2025. It is conveniently located between Jacksonville, Florida, and Savannah, Georgia. This interchange is on a path to significant growth in the immediate future and is very close to convenient shopping and retail in the Brunswick area. Glynn County/GDOT is funding a major upgrade to the frontage road as well as adding roundabouts. All utilities at site. Seller will have all sites pad ready. Additional sites available.