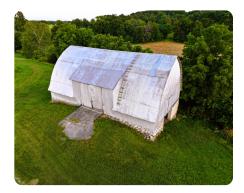

## **PROPERTY SUMMARY**

This 65-acre property along Terrell Creek, located just south of Republic, offers mostly tillable land with multiple build sites, making it ideal for residential development. An additional 5 acres with a custom home is available as an option. The property also includes a historic loft barn in excellent condition, adding unique potential for a variety of uses. A rare and versatile investment opportunity!