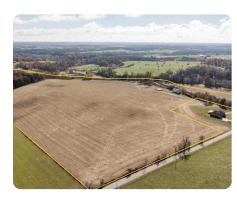

## **PROPERTY SUMMARY**

This 65-acre property along Terrell Creek, located just south of Republic, offers mostly tillable land with multiple build sites, making it ideal for residential development. An additional 5 acres with a custom home is available as an option. The property also includes a historic loft barn in excellent condition, adding unique potential for a variety of uses. A rare and versatile investment opportunity!