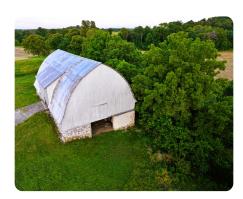

## **PROPERTY SUMMARY**

This 65-acre property along Terrell Creek, located just south of Republic, offers mostly tillable land with multiple build sites, making it ideal for residential development. An additional 5 acres with a custom home is available as an option. The property also includes a historic loft barn in excellent condition, adding unique potential for a variety of uses. A rare and versatile investment opportunity!