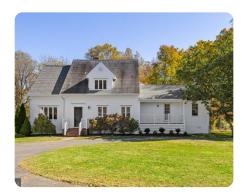

## **PROPERTY SUMMARY**

Set on 37± private acres along Beaverdam Bridge Road, this beautifully renovated estate blends charm, elegance, and functionality. A board-fenced paddock and a maple-lined drive lead to the home, thoughtfully expanded by owners with design and building backgrounds.

The three-story addition preserves the cottage feel while adding light-filled spaces. Highlights include a stunning chef's kitchen with quartz countertops, large island, 6-burner gas range, 3 ovens, and custom cabinetry. The main level offers a home office, sitting room, and spacious open living areas. Upstairs, the elegant primary suite features tray ceilings, 2 walk-in closets, and a spa-like bath. Three additional bedrooms, including a second ensuite, complete the upper level.