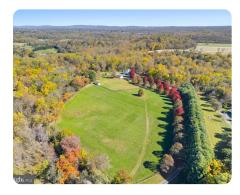

## **PROPERTY SUMMARY**

Set on 37± private acres along Beaverdam Bridge Road, this beautifully renovated estate blends charm, elegance, and functionality. A board-fenced paddock and a maple-lined drive lead to the home, thoughtfully expanded by owners with design and building backgrounds.

The three-story addition preserves the cottage feel while adding light-filled spaces. Highlights include a stunning chef's kitchen with quartz countertops, large island, 6-burner gas range, 3 ovens, and custom cabinetry. The main level offers a home office, sitting room, and spacious open living areas. Upstairs, the elegant primary suite features tray ceilings, 2 walk-in closets, and a spa-like bath. Three additional bedrooms, including a second ensuite, complete the upper level.