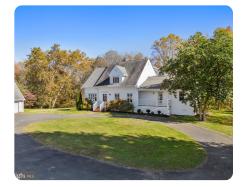

## **PROPERTY SUMMARY**

Set on 37± private acres along Beaverdam Bridge Road, this beautifully renovated estate blends charm, elegance, and functionality. A board-fenced paddock and a maple-lined drive lead to the home, thoughtfully expanded by owners with design and building backgrounds.

The three-story addition preserves the cottage feel while adding light-filled spaces. Highlights include a stunning chef's kitchen with quartz countertops, large island, 6-burner gas range, 3 ovens, and custom cabinetry. The main level offers a home office, sitting room, and spacious open living areas. Upstairs, the elegant primary suite features tray ceilings, 2 walk-in closets, and a spa-like bath. Three additional bedrooms, including a second ensuite, complete the upper level.