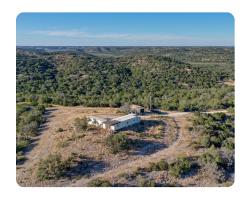

## 258 Acre Hill Country Hunting Retreat

258 +/- Acres (\$3,448/acre) | Edwards County, TX | \$889,500

## **PROPERTY SUMMARY**

**Turnkey, 258-acre Hill Country Hunting Ranch**: Located approximately 35 miles southwest of Rocksprings, the ranch features two comfortable cabins with all the comforts of home and incredible 360-degree views. Excellent hunting for whitetail deer, several species of exotic game, turkey, hogs, dove, and predators. Cabins sleep a combined 10 people, making this property perfect for a family or small company hunting retreat. Interior road system, blinds, and feeders. Wildlife exemption in place for ad valorem tax purposes.