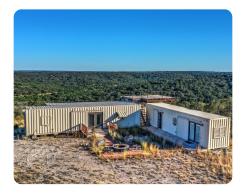

## **PROPERTY SUMMARY**

**Turnkey, 258-acre Hill Country Hunting Ranch**: Located approximately 35 miles southwest of Rocksprings, the ranch features two comfortable cabins with all the comforts of home and incredible 360-degree views. Excellent hunting for whitetail deer, several species of exotic game, turkey, hogs, dove, and predators. Cabins sleep a combined 10 people, making this property perfect for a family or small company hunting retreat. Interior road system, blinds, and feeders. Wildlife exemption in place for ad valorem tax purposes.