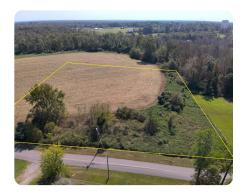

## **ADDRESS**

Lot 3 Section 69 Section, AL 35771

## **PROPERTY SUMMARY**

This stunning two-acre tract in Section, Alabama offers a perfect blend of natural beauty and convenience, set across from breathtaking bluff views of the Tennessee River. Nestled in a serene, private setting, this lot provides a fantastic opportunity to build your dream home surrounded by nature, yet with all essential utilities at the street.