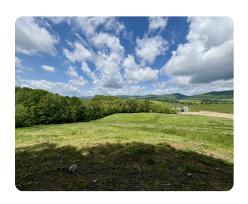

## **PROPERTY SUMMARY**

Opportunity for a +/- 36.41-acre tract in Sugar Grove. This scenic property offers a mixture of wooded and cleared acreage lending itself to multiple uses. These could include building on one of the multiple home sites, using the property for hunting/recreation, or agriculture. The cleared acreage has previously been leased for Christmas trees and could be a source of income in the future. Adjoining property is also available to total 78.71 acres.