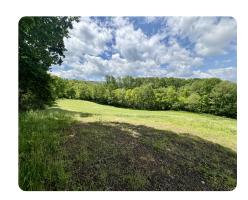

## **PROPERTY SUMMARY**

Opportunity for a +/- 36.41-acre tract in Sugar Grove. This scenic property offers a mixture of wooded and cleared acreage lending itself to multiple uses. These could include building on one of the multiple home sites, using the property for hunting/recreation, or agriculture. The cleared acreage has previously been leased for Christmas trees and could be a source of income in the future. Adjoining property is also available to total 78.71 acres.