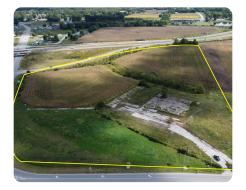

## **Godfrey HWY Commercial**

18.16 +/- Acres | Madison County, IL | \$2,200,000

## **PROPERTY SUMMARY**

Located at the intersection of Godfrey Road and HWY 255, this 18 +/- ac commercial property is prime for development. The land lies flat and has direct access from Godfrey Road. The property was previously home to a big box store. This location is one of the most densely utilized portions of Madison County. The current zoning is B-5 "Planned Business District" and is located within a Godfrey TIF district and Enterprise Zone. Per the city code, "The B-5 planned business district is designed to provide for maximum commercial site design and utilization in areas favorable for commercial growth." All public utilities are available.