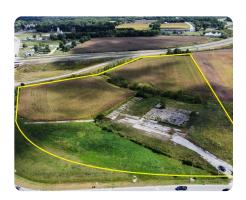

## **Godfrey HWY Commercial**

18.16 +/- Acres | Madison County, IL | \$2,200,000

## **PROPERTY SUMMARY**

Located at the intersection of Godfrey Road and HWY 255, this 18 +/- ac commercial property is prime for development. The land lies flat and has direct access from Godfrey Road. The property was previously home to a big box store. This location is one of the most densely utilized portions of Madison County. The current zoning is B-5 "Planned Business District" and is located within a Godfrey TIF district and Enterprise Zone. Per the city code, "The B-5 planned business district is designed to provide for maximum commercial site design and utilization in areas favorable for commercial growth." All public utilities are available.