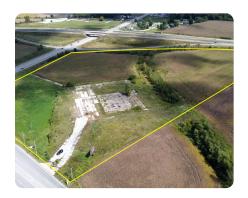

## **Godfrey HWY Commercial**

18.16 +/- Acres | Madison County, IL | \$2,200,000

## **PROPERTY SUMMARY**

Located at the intersection of Godfrey Road and HWY 255, this 18 +/- ac commercial property is prime for development. The land lies flat and has direct access from Godfrey Road. The property was previously home to a big box store. This location is one of the most densely utilized portions of Madison County. The current zoning is B-5 "Planned Business District" and is located within a Godfrey TIF district and Enterprise Zone. Per the city code, "The B-5 planned business district is designed to provide for maximum commercial site design and utilization in areas favorable for commercial growth." All public utilities are available.