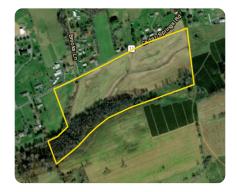

## **Cedar Springs Acreage Tract A**

29.42 +/- Acres | Smyth County, VA | \$250,070

## **ADDRESS**

0 Cedar Springs Rd; Tract A Sugar Grove, VA 24375

## **PROPERTY SUMMARY**

This property features +/- 29.42 acres in Sugar Grove Virginia. The acreage is predominantly cleared and is currently being used for agriculture to plant corn and beans on rotation. Significant road frontage on Cedar Springs Rd (+/- 1,600') and municipal water make the opportunity for the subdivision of this tract favorable. More acreage is available as this property is also being offered as a larger +/- 50 acre piece. Long-range and valley views.