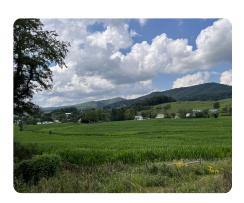

## **PROPERTY SUMMARY**

This property features +/- 29.42 acres in Sugar Grove Virginia. The acreage is predominantly cleared and is currently being used for agriculture to plant corn and beans on rotation. Significant road frontage on Cedar Springs Rd (+/- 1,600') and municipal water make the opportunity for the subdivision of this tract favorable. More acreage is available as this property is also being offered as a larger +/- 50 acre piece. Long-range and valley views.