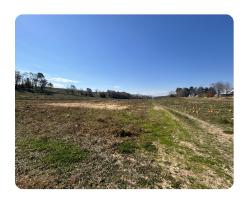

## **PROPERTY SUMMARY**

This property features +/- 29.42 acres in Sugar Grove Virginia. The acreage is predominantly cleared and is currently being used for agriculture to plant corn and beans on rotation. Significant road frontage on Cedar Springs Rd (+/- 1,600') and municipal water make the opportunity for the subdivision of this tract favorable. More acreage is available as this property is also being offered as a larger +/- 50 acre piece. Long-range and valley views.