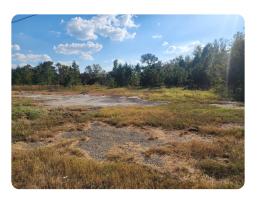

## **PROPERTY SUMMARY**

Located on HWY 84, this vacant 2.1-acre lot is 4 miles from Donalsonville and 15 miles from Bainbridge. This is a chance to have a property that has not been available in over 30 years. A multitude of opportunities await!