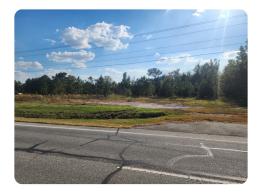

## **Highway 84 Investment Opportunity**

2.1 +/- Acres | Seminole County, GA | \$199,000

ADDRESS 0 HWY 84 Iron City, GA 39859

LOCATION

contact agent

## **PROPERTY SUMMARY**

Located on HWY 84, this vacant 2.1-acre lot is 4 miles from Donalsonville and 15 miles from Bainbridge. This is a chance to have a property that has not been available in over 30 years. A multitude of opportunities await!