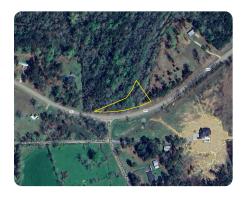

## French Settlement Homesite G

2 +/- Acres | Livingston Parish, LA | \$50,000

ADDRESS 0 LA-444 Livingston, LA 70754

## LOCATION

From Hwy 73, take Hwy 42 in Ascension, turn right onto Hwy 16 then turn left onto 444. Pass Union Landing Rd. and Lots A-G will be on the left side of the road. Signs on property. Use address 23231 LA-444 Livingston, LA 70754 to locate Tracts B/C/D/E/F/G.

## **PROPERTY SUMMARY**

Create a spacious home that includes ample room for both a shop and a pool. This prime location offers convenient access to dining options, grocery stores, schools, and a public boat launch. French Settlement School District! Negotiations can be made regarding a culvert, driveway, and homesite. Utilities: electricity, water, and internet are available, with gas accessible at the road. There will be restrictions in place to maintain the appeal of your property, but there is no HOA.