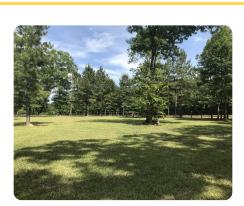

## **PROPERTY SUMMARY**

Create a spacious home that includes ample room for both a shop and a pool. This prime location offers convenient access to dining options, grocery stores, schools, and a public boat launch. French Settlement School District! This .62-acre lot on Hwy 444 has some Flood Zone X, making it ideal for your future homesite. While there are trees scattered throughout, the property is mostly cleared. Negotiations can be made regarding a culvert, driveway, and homesite. Utilities: electricity, water, and internet are available, with gas accessible at the road. There will be restrictions in place to maintain the appeal of your property, but there is no HOA.