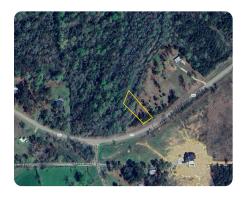

## French Settlement Homesite F

0.62 +/- Acres | Livingston Parish, LA | \$50,000

ADDRESS 0 LA-444 Livingston, LA 70754

## LOCATION

From Hwy 73, take Hwy 42 in Ascension, turn right onto Hwy 16 then turn left onto 444. Pass Union Landing Rd. and Lots A-G will be on the left side of the road. Signs on property. Use address 23231 LA-444 Livingston, LA 70754 to locate Tracts B/C/D/E/F/G.

## **PROPERTY SUMMARY**

Create a spacious home that includes ample room for both a shop and a pool. This prime location offers convenient access to dining options, grocery stores, schools, and a public boat launch. French Settlement School District! This .62-acre lot on Hwy 444 has some Flood Zone X, making it ideal for your future homesite. While there are trees scattered throughout, the property is mostly cleared. Negotiations can be made regarding a culvert, driveway, and homesite. Utilities: electricity, water, and internet are available, with gas accessible at the road. There will be restrictions in place to maintain the appeal of your property, but there is no HOA.