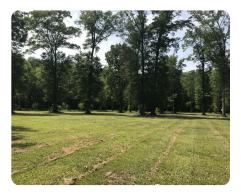

## **PROPERTY SUMMARY**

Create a spacious home that includes ample room for both a shop and a pool. This prime location offers convenient access to dining options, grocery stores, schools, and a public boat launch. French Settlement School District! This .62-acre lot on Hwy 444 has some Flood Zone X, making it ideal for your future homesite. While there are trees scattered throughout, the property is mostly cleared. Negotiations can be made regarding a culvert, driveway, and homesite. Utilities: electricity, water, and internet are available, with gas accessible at the road. There will be restrictions in place to maintain the appeal of your property, but there is no HOA.