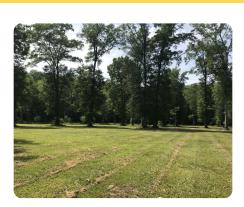

## **PROPERTY SUMMARY**

Create a spacious home that includes ample room for both a shop and a pool. This prime location offers convenient access to dining options, grocery stores, schools, and a public boat launch. French Settlement School District! This .84-acre lot on Hwy 444 has plenty of Flood Zone X, making it ideal for your future homesite. While there are trees scattered throughout, the property is mostly cleared. Negotiations can be made regarding a culvert, driveway, and homesite. Utilities: electricity, water, and internet are available, with gas accessible at the road. There will be restrictions in place to maintain the appeal of your property, but there is no HOA.