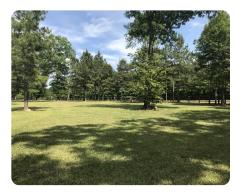

## **PROPERTY SUMMARY**

Create a spacious home that includes ample room for both a shop and a pool. This prime location offers convenient access to dining options, grocery stores, schools, and a public boat launch. French Settlement School District! This .84-acre lot on Hwy 444 has plenty of Flood Zone X, making it ideal for your future homesite. While there are trees scattered throughout, the property is mostly cleared. Negotiations can be made regarding a culvert, driveway, and homesite. Utilities: electricity, water, and internet are available, with gas accessible at the road. There will be restrictions in place to maintain the appeal of your property, but there is no HOA.