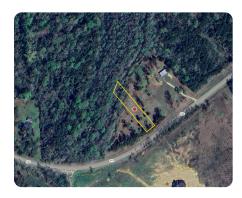

## **French Settlement Homesite E**

0.84 +/- Acres | Livingston Parish, LA | \$50,000

ADDRESS 0 LA-444 Livingston, LA 70754

## LOCATION

From Hwy 73, take Hwy 42 in Ascension, turn right onto Hwy 16 then turn left onto 444. Pass Union Landing Rd. and Lots A-G will be on the left side of the road. Signs on property. Use address 23231 LA-444 Livingston, LA 70754 to locate Tracts B/C/D/E/F/G.

## **PROPERTY SUMMARY**

Create a spacious home that includes ample room for both a shop and a pool. This prime location offers convenient access to dining options, grocery stores, schools, and a public boat launch. French Settlement School District! This .84-acre lot on Hwy 444 has plenty of Flood Zone X, making it ideal for your future homesite. While there are trees scattered throughout, the property is mostly cleared. Negotiations can be made regarding a culvert, driveway, and homesite. Utilities: electricity, water, and internet are available, with gas accessible at the road. There will be restrictions in place to maintain the appeal of your property, but there is no HOA.