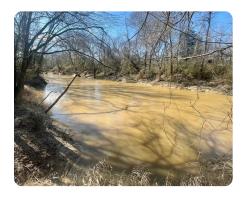

## **PROPERTY SUMMARY**

Live Water Simpson County property for sale below appraised value with frontage along the Strong River. This tract has mixed hardwood bottomland, cypress slough, and 26-year-old planted pines select cut in 2024.

Enjoy endless outdoor activities such as Canoeing, Kayaking, Hunting minutes from Mendenhall, MS. from Hwy 13N. Take advantage of a gently sloping topography offering several campsites and currently features diverse habitat for wildlife.