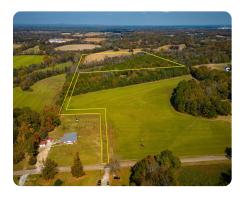

# **Guntown Recreation or Homesite**

33.55 +/- Acres | Lee County, MS | \$150,975

ADDRESS 0 Rd 2500 Guntown, MS 38849

### **PROPERTY SUMMARY**

Situated approximately 15 minutes north of Tupelo, MS you will find this 33.55 +/surveyed acres in the Guntown community!

This property is directly accessed via a 44' wide strip of land leading from County Road 2500.

This very diverse property features a mix of timber, fields and even 8.9 +/- acres of tillable farmland that could potentially provide a small annual income.

This would make an excellent secluded homesite with plenty of room for recreation!