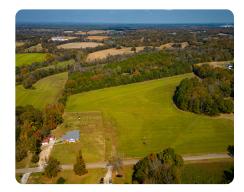

### **PROPERTY SUMMARY**

Situated approximately 15 minutes north of Tupelo, MS you will find this 33.55 +/surveyed acres in the Guntown community!

This property is directly accessed via a 44' wide strip of land leading from County Road 2500.

This very diverse property features a mix of timber, fields and even 8.9 +/- acres of tillable farmland that could potentially provide a small annual income.

This would make an excellent secluded homesite with plenty of room for recreation!