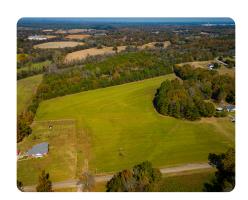

### **PROPERTY SUMMARY**

Situated approximately 15 minutes north of Tupelo, MS you will find this 33.55 +/surveyed acres in the Guntown community!

This property is directly accessed via a 44' wide strip of land leading from County Road 2500.

This very diverse property features a mix of timber, fields and even 8.9 +/- acres of tillable farmland that could potentially provide a small annual income.

This would make an excellent secluded homesite with plenty of room for recreation!