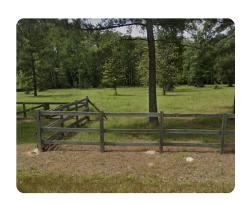

### PROPERTY SUMMARY

Create a spacious home that includes ample room for both a shop and a pool. This prime location offers convenient access to dining options, grocery stores, schools, and a public boat launch. French Settlement School District! This .72-acre lot on Hwy 444 has plenty of Flood Zone X, making it ideal for your future homesite. While there are trees scattered throughout, the property is mostly cleared. Negotiations can be made regarding a culvert, driveway, and homesite. Utilities: electricity, water, and internet are available, with gas accessible at the road. There will be restrictions in place to maintain the appeal of your property, but there is no HOA.