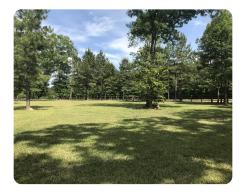

### PROPERTY SUMMARY

Create a spacious home that includes ample room for both a shop and a pool. This prime location offers convenient access to dining options, grocery stores, schools, and a public boat launch. French Settlement School District! This .72-acre lot on Hwy 444 has plenty of Flood Zone X, making it ideal for your future homesite. While there are trees scattered throughout, the property is mostly cleared. Negotiations can be made regarding a culvert, driveway, and homesite. Utilities: electricity, water, and internet are available, with gas accessible at the road. There will be restrictions in place to maintain the appeal of your property, but there is no HOA.