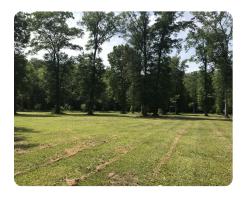

### PROPERTY SUMMARY

Create a spacious home that includes ample room for both a shop and a pool. This prime location offers convenient access to dining options, grocery stores, schools, and a public boat launch. French Settlement School District! This .72-acre lot on Hwy 444 has plenty of Flood Zone X, making it ideal for your future homesite. While there are trees scattered throughout, the property is mostly cleared. Negotiations can be made regarding a culvert, driveway, and homesite. Utilities: electricity, water, and internet are available, with gas accessible at the road. There will be restrictions in place to maintain the appeal of your property, but there is no HOA.