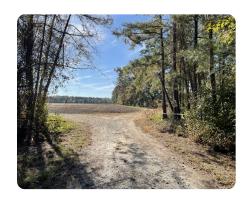

## **PROPERTY SUMMARY**

Now offering 71+ acres of recreational, wooded, and cleared land. The property fronts on both Peter Cromartie Rd as well as HWY 210 offering great access from both sides of the property. There is an internal road system giving easy access from one side to the other. There are 2 abandoned 2,600-head nursery houses with an active permit in place. These concrete slab hog houses could easily be converted for other uses such as storage barns. The two lagoons were last used approximately 4 years ago. This is the ideal site for someone that would like to build a cabin or a primary residence with acreage for hunting, fishing, gardening, farming, etc. Convenient location, less than 20 minutes from Elizabethtown and White Lake. Less than 1 hr from Wilmington, 45 minutes from Fayetteville.