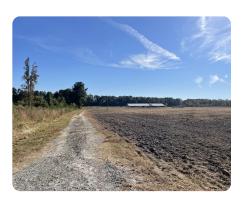

## **PROPERTY SUMMARY**

Now offering 71+ acres of recreational, wooded, and cleared land. The property fronts on both Peter Cromartie Rd as well as HWY 210 offering great access from both sides of the property. There is an internal road system giving easy access from one side to the other. There are 2 abandoned 2,600-head nursery houses with an active permit in place. These concrete slab hog houses could easily be converted for other uses such as storage barns. The two lagoons were last used approximately 4 years ago. This is the ideal site for someone that would like to build a cabin or a primary residence with acreage for hunting, fishing, gardening, farming, etc. Convenient location, less than 20 minutes from Elizabethtown and White Lake. Less than 1 hr from Wilmington, 45 minutes from Fayetteville.