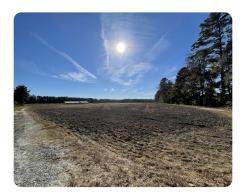

## **PROPERTY SUMMARY**

Now offering 71+ acres of recreational, wooded, and cleared land. The property fronts on both Peter Cromartie Rd as well as HWY 210 offering great access from both sides of the property. There is an internal road system giving easy access from one side to the other. There are 2 abandoned 2,600-head nursery houses with an active permit in place. These concrete slab hog houses could easily be converted for other uses such as storage barns. The two lagoons were last used approximately 4 years ago. This is the ideal site for someone that would like to build a cabin or a primary residence with acreage for hunting, fishing, gardening, farming, etc. Convenient location, less than 20 minutes from Elizabethtown and White Lake. Less than 1 hr from Wilmington, 45 minutes from Fayetteville.