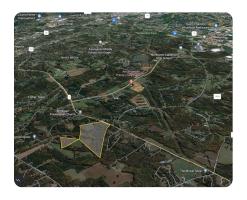

# **PROPERTY SUMMARY**

This 109-acre residential development property is located approximately .65 miles west of the intersection of Kannapolis Parkway and Mooresville Road. The property is zoned AO (Agriculture Open) in unincorporated Cabarrus County however it lies within the planning jurisdiction of Kannapolis which has recently updated its Comprehensive Land Use Plan and has designated the area in which the subject is located as "Cluster Residential."

The site includes approximately 928 feet of frontage on Mooresville Rd.

nationalland.com/listing/kannapolis-residential-development-tract-1

National Land Realty 1822 S Wendover Road Charlotte, NC 28211 NationalLand.com Peter Mazeine Office: 704-228-4925