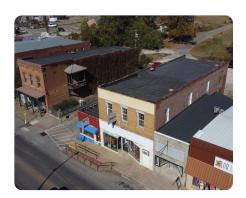

## PROPERTY SUMMARY

4,000 sf of usable commercial/residential space nestled in the heart of Potosi along a main thoroughfare. This building has been and is currently being used as a Pawn Shop on the main level and a residential apartment space on the upper level. This is an opportunity to purchase either the building and/or the business. Small local shops surround the property on all sides. The road frontage provides a tremendous amount of vehicle/walking traffic daily. The potential use on this property is endless: Retail, short-term rental space, office building, food service, and much more. The upper level will need cosmetic work. All appointments should be made through the listing agent. Seller is open to a variety of financing options. Call today to schedule your private showing!