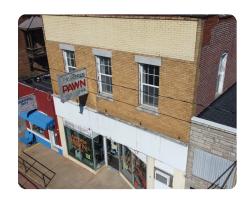

## Potosi Pawn Shop

1. +/- Acres | Washington County, MO

## **ADDRESS**

208 E HIGH ST. Potosi, MO 63664

## PROPERTY SUMMARY

4,000 sf of usable commercial/residential space nestled in the heart of Potosi along a main thoroughfare. This building has been and is currently being used as a Pawn Shop on the main level and a residential apartment space on the upper level. This is an opportunity to purchase either the building and/or the business. Small local shops surround the property on all sides. The road frontage provides a tremendous amount of vehicle/walking traffic daily. The potential use on this property is endless: Retail, short-term rental space, office building, food service, and much more. The upper level will need cosmetic work. All appointments should be made through the listing agent. Seller is open to a variety of financing options. Call today to schedule your private showing!