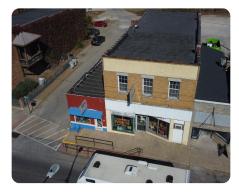

## PROPERTY SUMMARY

4,000 sf of usable commercial/residential space nestled in the heart of Potosi along a main thoroughfare. This building has been and is currently being used as a Pawn Shop on the main level and a residential apartment space on the upper level. This is an opportunity to purchase either the building and/or the business. Small local shops surround the property on all sides. The road frontage provides a tremendous amount of vehicle/walking traffic daily. The potential use on this property is endless: Retail, short-term rental space, office building, food service, and much more. The upper level will need cosmetic work. All appointments should be made through the listing agent. Seller is open to a variety of financing options. Call today to schedule your private showing!