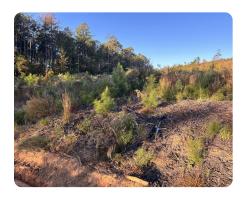

## **PROPERTY SUMMARY**

PRICE REDUCED! Great area for timber investment and recreation. Stand was harvested in 2022 and planted in Loblolly pine in 2023. Approximately 48 acres in planted pine and 12 acres in mixed pine hardwood. Morrissette Road runs through the property. Large landowners surround the property.