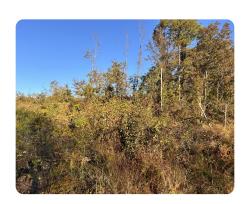

## **PROPERTY SUMMARY**

PRICE REDUCED! Great area for timber investment and recreation. Stand was harvested in 2022 and planted in Loblolly pine in 2023. Approximately 48 acres in planted pine and 12 acres in mixed pine hardwood. Morrissette Road runs through the property. Large landowners surround the property.