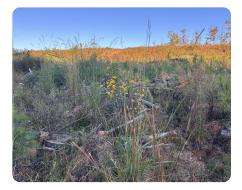

## **PROPERTY SUMMARY**

PRICE REDUCED! Great area for timber investment and recreation. Stand was harvested in 2022 and planted in Loblolly pine in 2023. Approximately 48 acres in planted pine and 12 acres in mixed pine hardwood. Morrissette Road runs through the property. Large landowners surround the property.