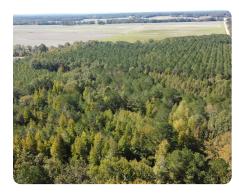

## **PROPERTY SUMMARY**

Located just outside the city limits of Vardaman, you'll find this beautiful, wooded property. Consisting of mostly mature, mixed timber, this property offers multiple opportunities. It would make a perfect homeplace (overlooking west Vardaman farmland) Also provides convenient subdividing options for investors as it has road frontage from two different streets/sides of the property. Property features over 1500 ft. of road frontage, a small pond and a multitude of wildlife. Power and water supplied on both streets. Located in Vardaman school district!