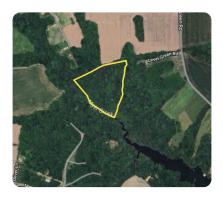

## **PROPERTY SUMMARY**

This beautiful, secluded parcel is tucked away between Level Green Rd and Myer Creek. It is a mature, mixed timber parcel and would make an ideal recreational parcel. Bring your ATVs, hike or camp among the trees. Do a spot of hunting or watch the sun set, across Myer Creek.

The property does not have deeded access.