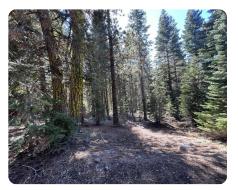

## **PROPERTY SUMMARY**

160 acres of forested hunting/recreational land with the North Fork of Bailey Creek running through the property. There are many potential campsites scattered around the property found along the creek and the road system running through the land. Once selectively logged, there remains some merchantable timber as well as smaller trees suitable for Christmas trees.