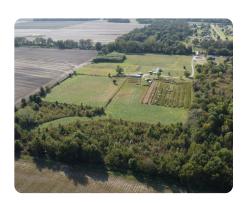

## Homestead and/or Development Potential

24.55 +/- Acres | Crittenden County, AR

## **PROPERTY SUMMARY**

This is your opportunity to homestead on just the right size property in the country. A 1,250 sqft manufactured home and 24.55 manicured acres with all utilities in place. There is plenty of room for farming, gardening, keeping animals, and recreation. The property could also be subdivided and developed.