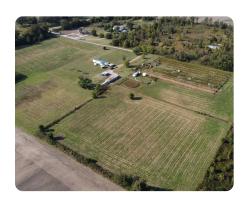

## Homestead and/or Development Potential

24.55 +/- Acres | Crittenden County, AR

## **PROPERTY SUMMARY**

This is your opportunity to homestead on just the right size property in the country. A 1,250 sqft manufactured home and 24.55 manicured acres with all utilities in place. There is plenty of room for farming, gardening, keeping animals, and recreation. The property could also be subdivided and developed.