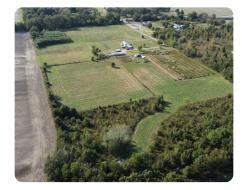

## Homestead and/or Development Potential

24.55 +/- Acres | Crittenden County, AR

## **PROPERTY SUMMARY**

This is your opportunity to homestead on just the right size property in the country. A 1,250 sqft manufactured home and 24.55 manicured acres with all utilities in place. There is plenty of room for farming, gardening, keeping animals, and recreation. The property could also be subdivided and developed.