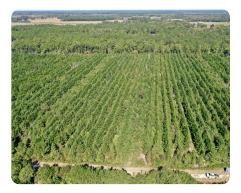

## **PROPERTY SUMMARY**

Here is a 95-acre recreational property with prime hunting opportunities and future timber investment potential. Located just outside of Richlands, NC in Onslow County is this bear, deer, and turkey hunting tract. There is a great road system throughout the property and multiple ditch crossings for ATV access. For the campers, there is a nice clearing for a fun and convenient campsite location. For the timber investor, this tract consists of 9-year-old, planted pines throughout the entire property. For more information on this tract, give Aaron Sutton a call at 252-560-9593.