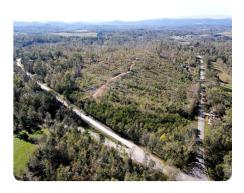

## 72+/- Acres at US 64 and NC 226

71.58 +/- Acres | McDowell County, NC | \$499,900

## **PROPERTY SUMMARY**

Discover endless possibilities with this versatile 72-acre property! With road frontage on US HWY 64, NC HWY 226, Fortune Rd, and Bill Deck Rd, this land is perfectly positioned for a variety of development options whether you're envisioning retail, industrial, residential, or a sound land investment. The property is not zoned however McDowell County will have to review and approve any development plans. The land is strategically centered between Morganton, Rutherfordton, and Marion. Recently timbered, the property features convenient logging roads throughout, making it easy to explore on foot. This expansive, flexible tract offers a rare opportunity for those looking to invest, develop, or simply own a piece of prime land with great potential. Bring your vision and transform this space into something extraordinary!