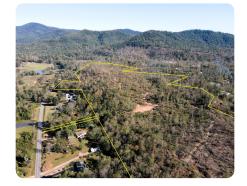

## 72+/- Acres at US 64 and NC 226

71.58 +/- Acres | McDowell County, NC | \$499,900

## **PROPERTY SUMMARY**

Discover endless possibilities with this versatile 72-acre property! With road frontage on US HWY 64, NC HWY 226, Fortune Rd, and Bill Deck Rd, this land is perfectly positioned for a variety of development options whether you're envisioning retail, industrial, residential, or a sound land investment. The property is not zoned however McDowell County will have to review and approve any development plans. The land is strategically centered between Morganton, Rutherfordton, and Marion. Recently timbered, the property features convenient logging roads throughout, making it easy to explore on foot. This expansive, flexible tract offers a rare opportunity for those looking to invest, develop, or simply own a piece of prime land with great potential. Bring your vision and transform this space into something extraordinary!