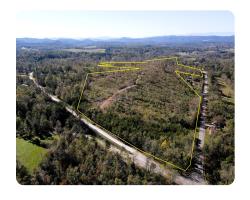

## 72+/- Acres at US 64 and NC 226

71.58 +/- Acres | McDowell County, NC | \$499,900

## **PROPERTY SUMMARY**

Discover endless possibilities with this versatile 72-acre property! With road frontage on US HWY 64, NC HWY 226, Fortune Rd, and Bill Deck Rd, this land is perfectly positioned for a variety of development options whether you're envisioning retail, industrial, residential, or a sound land investment. The property is not zoned however McDowell County will have to review and approve any development plans. The land is strategically centered between Morganton, Rutherfordton, and Marion. Recently timbered, the property features convenient logging roads throughout, making it easy to explore on foot. This expansive, flexible tract offers a rare opportunity for those looking to invest, develop, or simply own a piece of prime land with great potential. Bring your vision and transform this space into something extraordinary!