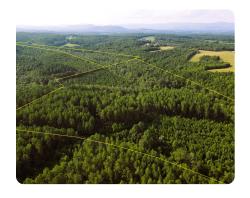

# 90+/- Acres on Stroud Road!

90.2 +/- Acres | Cleveland County, NC | \$549,900

### **PROPERTY SUMMARY**

Discover the perfect blend of natural beauty and opportunity with this stunning 90+/- acre property, featuring a 36+/- acre tract and a 54+/- acre tract. Boasting over 2,100 feet of frontage on serene Hinton Creek and 1,700 feet on Stroud Rd, this versatile land is ideal for a dream home, hunting camp, or a wedding/event venue. Enrolled in the Present Use Value timber program for low/deferred property taxes, it offers financial benefits alongside convenience to the breathtaking South Mountains, with access to a 21,000-acre state park featuring trout streams, horseback trails, and additional game lands. Your dream property awaits! Property will be conveyed by "special warranty deed".