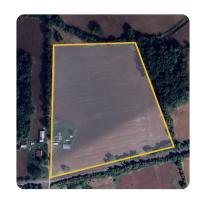

## 19+/- Acres Commercial Land in Mt Orab, Ohio

19.36 +/- Acres | Brown County, OH | \$1,500,000

## **PROPERTY SUMMARY**

This property includes 19.36 acres of land ideally situated adjacent to railroad tracks and close proximity to the Mt Orab mega site with a 3-bed, 1-bath ranch home. Property also includes a 36x56 pole barn, offering plenty of space for storage or work. Value is in the land!