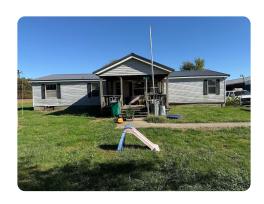

## **PROPERTY SUMMARY**

This property includes 19.36 acres of land ideally situated adjacent to railroad tracks and close proximity to the Mt Orab mega site with a 3-bed, 1-bath ranch home. Property also includes a 36x56 pole barn, offering plenty of space for storage or work. Value is in the land!