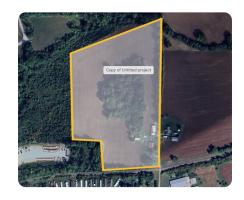

## 21 acres Commercial Land in Mt Orab, Ohio

21.19 +/- Acres | Brown County, OH | \$1,500,000

## **PROPERTY SUMMARY**

This property includes 21.19 acres of land ideally situated adjacent to railroad tracks and in close proximity to the Mt Orab mega site. Property includes two homes. A 2-bed, 1-bath ranch home with a second manufactured home and a couple barns/sheds on property. Value is in the land.