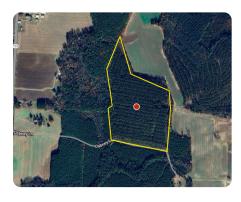

## **PROPERTY SUMMARY**

OPTIONS, OPTIONS, OPTIONS! This property has a multitude of directions a buyer can go in. The property can be converted back into merchantable timberland, replant in pine or hardwoods for that perfect timber investment.

Another option is to proceed with clearing the land and covert into a tillable ag field. This property is bordered by great producing ag land. The options are bountiful.

This property also offers opportunities for wildlife enthusiast, deer and turkey sign can be found all throughout the property lending to amazing hunting opportunities or wildlife watching.