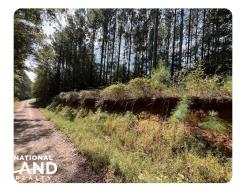

## **PROPERTY SUMMARY**

Fairly level to gently rolling tract consisting of 5.45 +/- acres, located on Bethany Church Road in Morgan County. Property consists mainly of mature timber with a couple areas that appear to have been cleared at some point. Existing CGEMC powerline right of way near the southern boundary of this tract will make it easy to get power to any of the multiple homesite locations this tract offers. Some fencing in place along the property boundaries with a gate at Bethany Church Road. Contact Matt Fullbright @ 706.817.7253 or Michael Smith @ 678.300.7442 for more information.