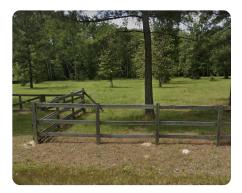

## **PROPERTY SUMMARY**

Create a spacious home that includes ample room for both a shop and a pool. This prime location offers convenient access to dining options, grocery stores, schools, and a public boat launch. French Settlement School District! This 1-acre lot on Hwy 444 has plenty of Flood Zone X, making it ideal for your future homesite. While there are trees scattered throughout, the property is mostly cleared. Negotiations can be made regarding a culvert, driveway, and homesite. Utilities: electricity, water, and internet are available, with gas accessible at the road. There will be restrictions in place to maintain the appeal of your property, but there is no HOA.