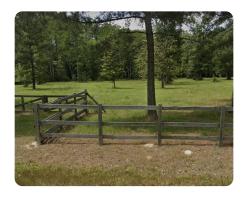

### **PROPERTY SUMMARY**

Create a spacious home that includes ample room for both a shop and a pool. This prime location offers convenient access to dining options, grocery stores, schools, and a public boat launch. French Settlement School District! This .8-acre lot on Hwy 444 has plenty of Flood Zone X, making it ideal for your future homesite. While there are trees scattered throughout, the property is mostly cleared. Negotiations can be made regarding a culvert, driveway, and homesite. Utilities: electricity, water, and internet are available, with gas accessible at the road. There will be restrictions in place to maintain the appeal of your property, but there is no HOA.