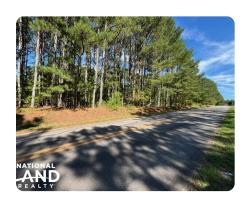

### **PROPERTY SUMMARY**

Dual road frontage property consisting of +/- 7.126 acres located at the corner of Cochran Road and Harper Road in Morgan County. Property has approximately 560' of road frontage along Cochran Road and approximately 1,375' of road frontage along Harper Road. Property is relatively flat with mature timber and has several suitable homesite locations, potentially making this tract a suitable site to subdivide. Existing power along both Cochran Road and Harper Road. Conveniently located about 10 miles from Madison and Interstate 20, and about 12 miles from the Lake Oconee, Greensboro and Eatonton areas. Contact Matt Fullbright at 706.817.7253 or Michael Smith at 678.300.7442 for more information.