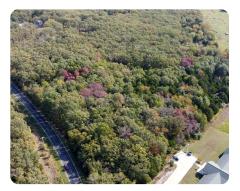

## **PROPERTY SUMMARY**

Located just north of Oak Grove Village at the northernmost Sullivan Exit, this 9 +/acres is zoned C-4 General Commercial within the Sullivan City limits. Both city water and sewer are accessible. The land is fronted by Springfield Road and boarded to the south by "Victorian Place of Sullivan," a retirement facility. The land is less than a mile from HWW 44.

The property consists of gently rolling terrain with a mixture of timber types. Per City code, "The "C-4" (general commercial) District is designed to accommodate the widest range of commercial activities." The tract is vacant and ready for extended development.