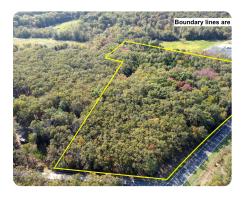

## **PROPERTY SUMMARY**

Located just north of Oak Grove Village at the northernmost Sullivan Exit, this 9 +/acres is zoned C-4 General Commercial within the Sullivan City limits. Both city water and sewer are accessible. The land is fronted by Springfield Road and boarded to the south by "Victorian Place of Sullivan," a retirement facility. The land is less than a mile from HWW 44.

The property consists of gently rolling terrain with a mixture of timber types. Per City code, "The "C-4" (general commercial) District is designed to accommodate the widest range of commercial activities." The tract is vacant and ready for extended development.