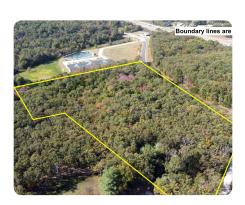

## **PROPERTY SUMMARY**

Located just north of Oak Grove Village at the northernmost Sullivan Exit, this 9 +/acres is zoned C-4 General Commercial within the Sullivan City limits. Both city water and sewer are accessible. The land is fronted by Springfield Road and boarded to the south by "Victorian Place of Sullivan," a retirement facility. The land is less than a mile from HWW 44.

The property consists of gently rolling terrain with a mixture of timber types. Per City code, "The "C-4" (general commercial) District is designed to accommodate the widest range of commercial activities." The tract is vacant and ready for extended development.