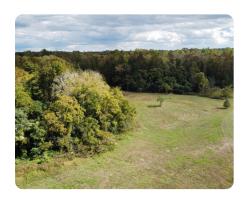

## **PROPERTY SUMMARY**

The Lake Swamp Waterfowl Tract is an exceptional opportunity for any waterfowl hunter or outdoor enthusiast. This +/- 92-acre property has major potential for a homesite or cabin, with +/- 85 acres of Lake Swamp in its backyard. The property is located just minutes from the city of Florence down HWY 76. There are several ponds on the property, that flow into mature hardwood stands and wood duck holes. The streams can be maneuverable by duck boat or kayak in many spots.