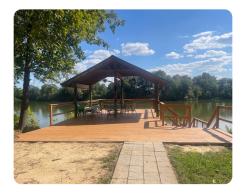

## **PROPERTY SUMMARY**

This great property is located on Big Prairie Creek at Lock 5 near Greensboro, AL. It has 2 bedrooms, 1 bathroom downstairs, and a 2nd bathroom with a sleeping loft upstairs. There is also a spacious open kitchen/great room area with a fireplace and a separate laundry room; walk outside to a big covered deck with awesome views. On the water, is a big covered area for relaxing and fishing, and a boat dock so you can keep your boat tied up and ready to go. Under the house is plenty of space to park your vehicle and a storage room for all of your gear. This area offers fantastic fishing, and there is also great hunting available, with proper permits, on nearby Corps of Engineers property, which is accessible by boat.