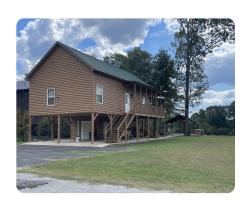

## **PROPERTY SUMMARY**

This great property is located on Big Prairie Creek at Lock 5 near Greensboro, AL. It has 2 bedrooms, 1 bathroom downstairs, and a 2nd bathroom with a sleeping loft upstairs. There is also a spacious open kitchen/great room area with a fireplace and a separate laundry room; walk outside to a big covered deck with awesome views. On the water, is a big covered area for relaxing and fishing, and a boat dock so you can keep your boat tied up and ready to go. Under the house is plenty of space to park your vehicle and a storage room for all of your gear. This area offers fantastic fishing, and there is also great hunting available, with proper permits, on nearby Corps of Engineers property, which is accessible by boat.