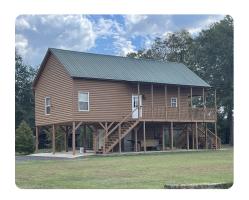

## **PROPERTY SUMMARY**

This great property is located on Big Prairie Creek at Lock 5 near Greensboro, AL. It has 2 bedrooms, 1 bathroom downstairs, and a 2nd bathroom with a sleeping loft upstairs. There is also a spacious open kitchen/great room area with a fireplace and a separate laundry room; walk outside to a big covered deck with awesome views. On the water, is a big covered area for relaxing and fishing, and a boat dock so you can keep your boat tied up and ready to go. Under the house is plenty of space to park your vehicle and a storage room for all of your gear. This area offers fantastic fishing, and there is also great hunting available, with proper permits, on nearby Corps of Engineers property, which is accessible by boat.