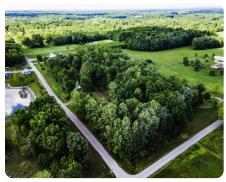

## 7905 North Whitsitt Rd.

4.72 +/- Acres | Scott County, IN

7905 N. Whitsitt Rd. Deputy, IN 47230

## **PROPERTY SUMMARY**

Great 4.7 +/- acres in the country but still close to amenities. Corner lot along N. Whitsitt Rd. and Peacock Road. 6-minute drive to the beautiful Hardy Lake, offering hiking, swimming, boating, skiing, camping, hunting, and more. Less than a 20minute drive to Scottsburg, In, I-65, and dining. 30 minutes to Seymour, IN, and 50 minutes to Louisville, KY. Home is of little to no value. Property is being sold As-Is. Contact Jacob Jenkins at 812-416-4547 for a private showing.