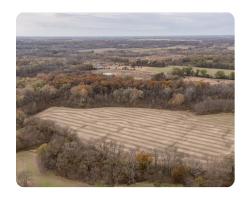

## **PROPERTY SUMMARY**

National Land Realty is proud to present this beautiful 253 +/- acres in Cass County, MO. Tracts in Cass County are hard to come by, the size and location of this offering make it even more special. Just 30 mins from KC Metro. This farm features over 1200 ft of rd frontage. The approximately 150 tillable acres offer great income opportunities. Along with Tremendous wildlife numbers in an area known for producing BIG whitetails and established food plots with box blinds have this farm ready to hunt. This farm could easily be leased for hunting adding to the ROI.