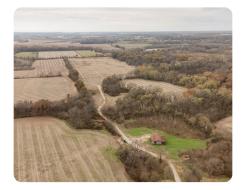

## **PROPERTY SUMMARY**

National Land Realty is proud to present this beautiful 253 +/- acres in Cass County, MO. Tracts in Cass County are hard to come by, the size and location of this offering make it even more special. Just 30 mins from KC Metro. This farm features over 1200 ft of rd frontage. The approximately 150 tillable acres offer great income opportunities. Along with Tremendous wildlife numbers in an area known for producing BIG whitetails and established food plots with box blinds have this farm ready to hunt. This farm could easily be leased for hunting adding to the ROI.