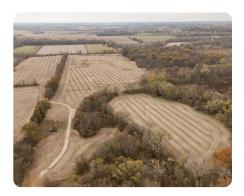

## **PROPERTY SUMMARY**

National Land Realty is proud to present this beautiful 253 +/- acres in Cass County, MO. Tracts in Cass County are hard to come by, the size and location of this offering make it even more special. Just 30 mins from KC Metro. This farm features over 1200 ft of rd frontage. The approximately 150 tillable acres offer great income opportunities. Along with Tremendous wildlife numbers in an area known for producing BIG whitetails and established food plots with box blinds have this farm ready to hunt. This farm could easily be leased for hunting adding to the ROI.