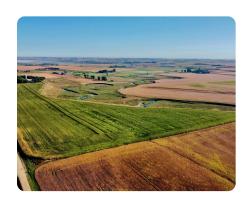

## **PROPERTY SUMMARY**

"South 80 Opportunities!" This parcel offers approximately 43 acres of tillable land with CPI of 88.9; the balance in pasture for horses or cattle; as well as picturesque creek for hunting and recreational uses.