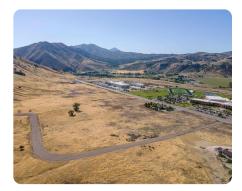

### **PROPERTY SUMMARY**

Unlock the potential of this expansive 18.69 +/- acre parcel, strategically zoned Multi-Use by Bannock County, ideal for a variety of developments including residential or light industrial projects. With a flat topography and a gentle slope on the west side, this fully usable land offers a versatile canvas for your vision.

Nestled around the seminary building and easily accessible via paved access. 2/3rds of the gravel road on the north and west sits on this parcel, providing another access option for future developments. An existing agreement with the City of Pocatello exists for water and sewer —contact the listing agent for further details.