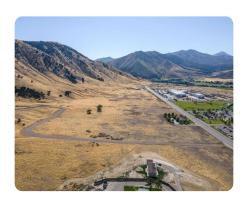

### **PROPERTY SUMMARY**

Unlock the potential of this expansive 18.69 +/- acre parcel, strategically zoned Multi-Use by Bannock County, ideal for a variety of developments including residential or light industrial projects. With a flat topography and a gentle slope on the west side, this fully usable land offers a versatile canvas for your vision.

Nestled around the seminary building and easily accessible via paved access. 2/3rds of the gravel road on the north and west sits on this parcel, providing another access option for future developments. An existing agreement with the City of Pocatello exists for water and sewer —contact the listing agent for further details.