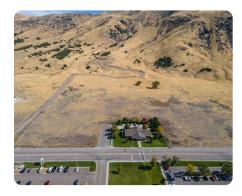

#### LOCATION

Located on South 5th Avenue across the road from Century High School (the property is on both sides and behind the seminary building).

### **PROPERTY SUMMARY**

Unlock the potential of this expansive 18.69 +/- acre parcel, strategically zoned Multi-Use by Bannock County, ideal for a variety of developments including residential or light industrial projects. With a flat topography and a gentle slope on the west side, this fully usable land offers a versatile canvas for your vision.

Positioned conveniently across from Century High School and offering quick access to both north and southbound I-15, this location is perfect for attracting residents and businesses alike.